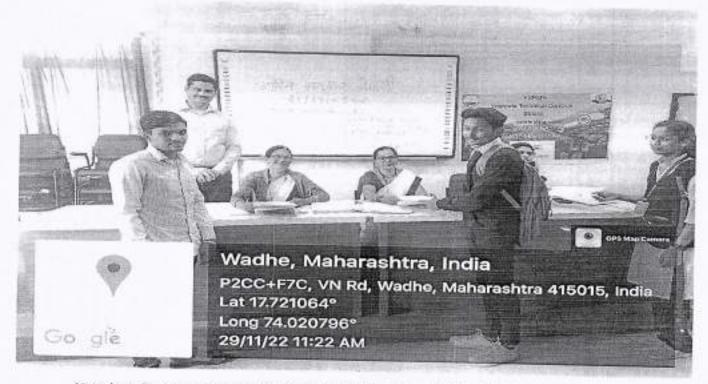

#### NSS ACTIVITY

National Unity Day Report

Pay" along with "Unity Run" and "Unity Pledge" on 31 October 2022, on the occasion of 147° Birth Anniversary of Mr. Vallabhbhai Jhaverbhai Patel (31 October 1875), popularly known as Sardar and also Iron Man of independent India. He was an Indian statesman. He served as the first deputy Prime Minister of India from 1947 to 1950. He was an Indian barrister and a senior leader of the Indian National Congress who played a leading role in the country's struggle for independence and guided its integration into a united, independent nation.

This event was organized by Faculty of Engineering and Pharmacy, MBA of YTC, Satara. Mr. Borate P. G. (Civil Engineering Department) along with Mr. Chavan V. (Physical Director, YTC) were worked as Faculty coordinators for this programme who have arranged this programme and conducted the programme smoothly from start to end with thanking to all present audience and dignitaries.

Campus Director Dr. Mr. V. K. Redasani sir, in presence of Associate Director, Mr. R.D.Mohite sir addressed the Pledge of Unity to all present faculties and students with following Pledge words:

"I solemnly pledge that I dedicate myself to preserve the unity, integrity and security of the nation and also strive hard to spread this message among my fellow countrymen. I take this pledge in the spirit of unification of my country which was made possible by the vision and actions of Sardar Vallabhbhai Patel."