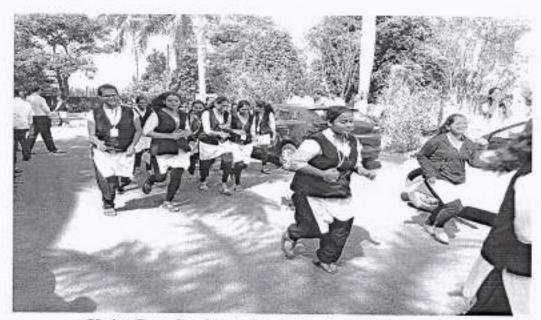

#### NSS ACTIVITY

National Unity Day Report

Pay" along with "Unity Run" and "Unity Pledge" on 31 October 2022, on the occasion of 147° Birth Anniversary of Mr. Vallabhbhai Jhaverbhai Patel (31 October 1875), popularly known as Sardar and also Iron Man of independent India. He was an Indian statesman. He served as the first deputy Prime Minister of India from 1947 to 1950. He was an Indian barrister and a senior leader of the Indian National Congress who played a leading role in the country's struggle for independence and guided its integration into a united, independent nation.

This event was organized by Faculty of Engineering and Pharmacy, MBA of YTC, Satara. Mr. Borate P. G. (Civil Engineering Department) along with Mr. Chavan V. (Physical Director, YTC) were worked as Faculty coordinators for this programme who have arranged this programme and conducted the programme smoothly from start to end with thanking to all present audience and dignitaries.

Campus Director Dr. Mr. V. K. Redasani sir, in presence of Associate Director, Mr. R.D.Mohite sir addressed the Pledge of Unity to all present faculties and students with following Pledge words:

"I solemnly pledge that I dedicate myself to preserve the unity, integrity and security of the nation and also strive hard to spread this message among my fellow countrymen. I take this pledge in the spirit of unification of my country which was made possible by the vision and actions of Sardar Vallabhbhai Patel."