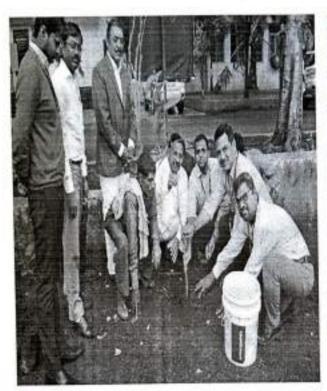

#### Tree Plantation 2022

6/7/2022

MCA Department has organized the Tree Plantation activity in July 2022. Alongside all Yashoda Technical campus the event has been successfully completed.

Firstly the Tree plantation activity is supposed to happen to give awareness about the how our lives are worthless without the plants. The motive behind such social activities is giving the importance of plantation to each and every one. It should be our first prior duty to make a tree plantation. At least one plant yearly we are supposing to planting tree.

All the faculties alongside students have given their huge involvement into the Tree plantation. The founder of Yashoda Technical campus Hon.Dasharath Sagare Sir has given the importance of Tree plantation.

The HOD of the MCA department has given the small basics of planting a tree. She described, now a days the trees are become the vital part of our regular life, in accordance to make our environment pure we need to plant more trees. And also the exceeding range of global warming is affecting our environment into bad manner so that to cure our environment we need to plant more trees.