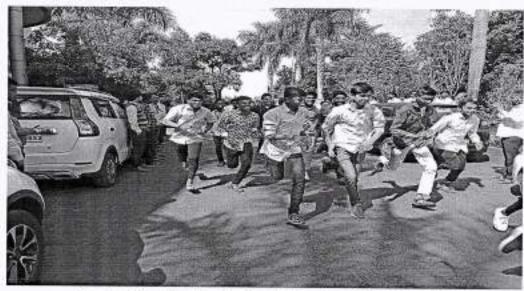

#### NSS ACTIVITY

National Unity Day Report

Pay" along with "Unity Run" and "Unity Pledge" on 31 October 2022, on the occasion of 147° Birth Anniversary of Mr. Vallabhbhai Jhaverbhai Patel (31 October 1875), popularly known as Sardar and also Iron Man of independent India. He was an Indian statesman. He served as the first deputy Prime Minister of India from 1947 to 1950. He was an Indian barrister and a senior leader of the Indian National Congress who played a leading role in the country's struggle for independence and guided its integration into a united, independent nation.

This event was organized by Faculty of Engineering and Pharmacy, MBA of YTC, Satara. Mr. Borate P. G. (Civil Engineering Department) along with Mr. Chavan V. (Physical Director, YTC) were worked as Faculty coordinators for this programme who have arranged this programme and conducted the programme smoothly from start to end with thanking to all present audience and dignitaries.

Campus Director Dr. Mr. V. K. Redasani sir, in presence of Associate Director, Mr. R.D.Mohite sir addressed the Pledge of Unity to all present faculties and students with following Pledge words:

"I solemnly pledge that I dedicate myself to preserve the unity, integrity and security of the nation and also strive hard to spread this message among my fellow countrymen. I take this pledge in the spirit of unification of my country which was made possible by the vision and actions of Sardar Vallabhbhai Patel."