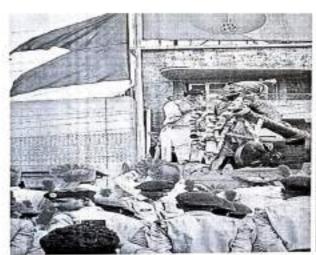

#### NSS ACTIVITY

National Unity Day Report

Pay" along with "Unity Run" and "Unity Pledge" on 31 October 2022, on the occasion of 147° Birth Anniversary of Mr. Vallabhbhai Jhaverbhai Patel (31 October 1875), popularly known as Sardar and also Iron Man of independent India. He was an Indian statesman. He served as the first deputy Prime Minister of India from 1947 to 1950. He was an Indian barrister and a senior leader of the Indian National Congress who played a leading role in the country's struggle for independence and guided its integration into a united, independent nation.

This event was organized by Faculty of Engineering and Pharmacy, MBA of YTC, Satara. Mr. Borate P. G. (Civil Engineering Department) along with Mr. Chavan V. (Physical Director, YTC) were worked as Faculty coordinators for this programme who have arranged this programme and conducted the programme smoothly from start to end with thanking to all present audience and dignitaries.

Campus Director Dr. Mr. V. K. Redasani sir, in presence of Associate Director, Mr. R.D.Mohite sir addressed the Pledge of Unity to all present faculties and students with following Pledge words:

"I solemnly pledge that I dedicate myself to preserve the unity, integrity and security of the nation and also strive hard to spread this message among my fellow countrymen. I take this pledge in the spirit of unification of my country which was made possible by the vision and actions of Sardar Vallabhbhai Patel."