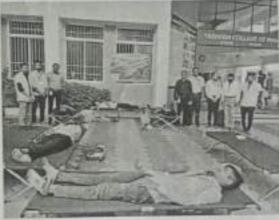

#### Report of NSS activity 2022-23

NSS unit Yashoda Technical Campus, Faculty of Pharmacy (D.Pharm, B.Pharm) arranged a blood donation camp with the collaboration of Akshay blood bank on 8th April 2023. The blood donation camp was started at 10:00 am with a short inaugural function & felicitation of Mr. Satish Salunkhe Manager, Akshay Blood Bank branch- Satara. More than 75 volunteers donated blood during the camp including teaching, non-teaching staff & students of YTC. In the end, 68 units of Blood were collected. The necessary dietary supplement was provided to donors to reenergize themselves. The blood donors were provided with a blood donation certificate card by the Blood bank. The camp concluded at 2.30 pm. For the successful running of this camp, all staff members have taken efforts.

On behalf of Yashoda Technical Campus, Faculty of Pharmacy, The blood donation camp was coordinated by Ms. S. D. Patil and Mr. V. R. Mohite, under the valuable guidance of D.Pharm HOD Mr.A.T.Thorat, B.Pharm HOD Dr. A.M. Bhagwat and Principal Dr. V. K. Redasani. President Hon. Prof Dasharath Sagare Sir and Vice-president, Hon. Prof Ajinkya Sagare Sir congratulated and enlightened that this will act as supportive in aiding students' extracurricular interests and as part of personality development. This will also help the students encourages students regarding their social responsibility.