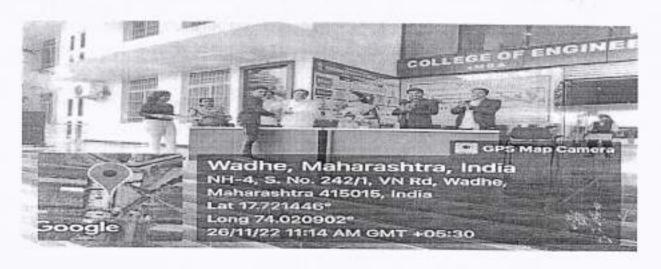

#### NSS ACTIVITY

National Unity Day Report

Pay" along with "Unity Run" and "Unity Pledge" on 31 October 2022, on the occasion of 147° Birth Anniversary of Mr. Vallabhbhai Jhaverbhai Patel (31 October 1875), popularly known as Sardar and also Iron Man of independent India. He was an Indian statesman. He served as the first deputy Prime Minister of India from 1947 to 1950. He was an Indian barrister and a senior leader of the Indian National Congress who played a leading role in the country's struggle for independence and guided its integration into a united, independent nation.

This event was organized by Faculty of Engineering and Pharmacy, MBA of YTC, Satara. Mr. Borate P. G. (Civil Engineering Department) along with Mr. Chavan V. (Physical Director, YTC) were worked as Faculty coordinators for this programme who have arranged this programme and conducted the programme smoothly from start to end with thanking to all present audience and dignitaries.

Campus Director Dr. Mr. V. K. Redasani sir, in presence of Associate Director, Mr. R.D.Mohite sir addressed the Pledge of Unity to all present faculties and students with following Pledge words:

"I solemnly pledge that I dedicate myself to preserve the unity, integrity and security of the nation and also strive hard to spread this message among my fellow countrymen. I take this pledge in the spirit of unification of my country which was made possible by the vision and actions of Sardar Vallabhbhai Patel."