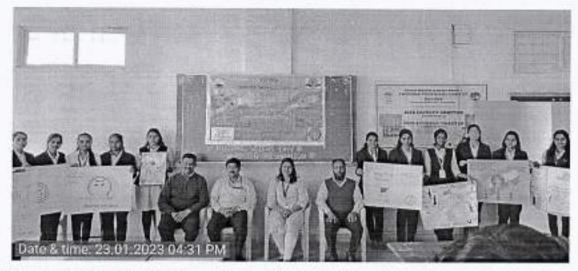

#### NSS ACTIVITY

National Unity Day Report

Pay" along with "Unity Run" and "Unity Pledge" on 31 October 2022, on the occasion of 147° Birth Anniversary of Mr. Vallabhbhai Jhaverbhai Patel (31 October 1875), popularly known as Sardar and also Iron Man of independent India. He was an Indian statesman. He served as the first deputy Prime Minister of India from 1947 to 1950. He was an Indian barrister and a senior leader of the Indian National Congress who played a leading role in the country's struggle for independence and guided its integration into a united, independent nation.

This event was organized by Faculty of Engineering and Pharmacy, MBA of YTC, Satara. Mr. Borate P. G. (Civil Engineering Department) along with Mr. Chavan V. (Physical Director, YTC) were worked as Faculty coordinators for this programme who have arranged this programme and conducted the programme smoothly from start to end with thanking to all present audience and dignitaries.

Campus Director Dr. Mr. V. K. Redasani sir, in presence of Associate Director, Mr. R.D.Mohite sir addressed the Pledge of Unity to all present faculties and students with following Pledge words:

"I solemnly pledge that I dedicate myself to preserve the unity, integrity and security of the nation and also strive hard to spread this message among my fellow countrymen. I take this pledge in the spirit of unification of my country which was made possible by the vision and actions of Sardar Vallabhbhai Patel."