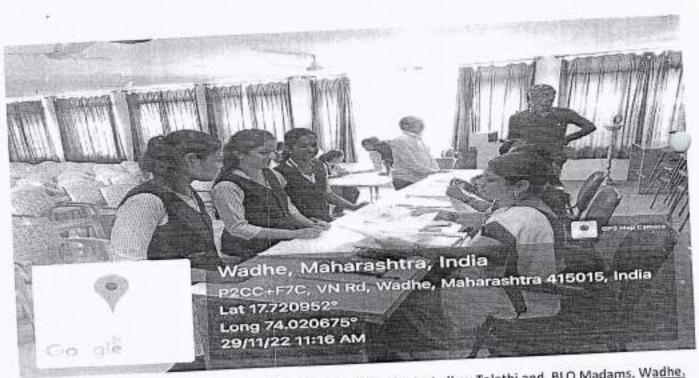

#### NSS ACTIVITY

National Unity Day Report

Pay" along with "Unity Run" and "Unity Pledge" on 31 October 2022, on the occasion of 147° Birth Anniversary of Mr. Vallabhbhai Jhaverbhai Patel (31 October 1875), popularly known as Sardar and also Iron Man of independent India. He was an Indian statesman. He served as the first deputy Prime Minister of India from 1947 to 1950. He was an Indian barrister and a senior leader of the Indian National Congress who played a leading role in the country's struggle for independence and guided its integration into a united, independent nation.

This event was organized by Faculty of Engineering and Pharmacy, MBA of YTC, Satara. Mr. Borate P. G. (Civil Engineering Department) along with Mr. Chavan V. (Physical Director, YTC) were worked as Faculty coordinators for this programme who have arranged this programme and conducted the programme smoothly from start to end with thanking to all present audience and dignitaries.

Campus Director Dr. Mr. V. K. Redasani sir, in presence of Associate Director, Mr. R.D.Mohite sir addressed the Pledge of Unity to all present faculties and students with following Pledge words:

"I solemnly pledge that I dedicate myself to preserve the unity, integrity and security of the nation and also strive hard to spread this message among my fellow countrymen. I take this pledge in the spirit of unification of my country which was made possible by the vision and actions of Sardar Vallabhbhai Patel."