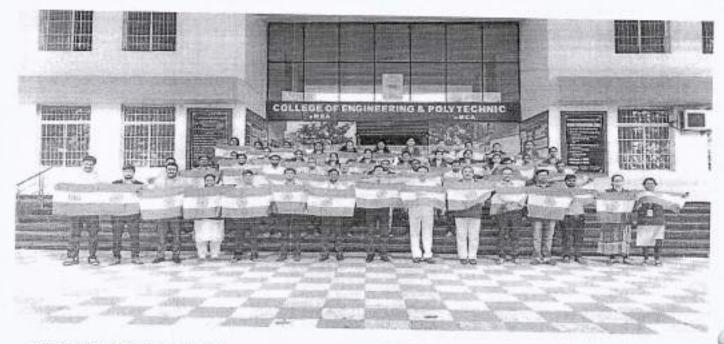

#### NSS ACTIVITY

National Unity Day Report

Pay" along with "Unity Run" and "Unity Pledge" on 31 October 2022, on the occasion of 147° Birth Anniversary of Mr. Vallabhbhai Jhaverbhai Patel (31 October 1875), popularly known as Sardar and also Iron Man of independent India. He was an Indian statesman. He served as the first deputy Prime Minister of India from 1947 to 1950. He was an Indian barrister and a senior leader of the Indian National Congress who played a leading role in the country's struggle for independence and guided its integration into a united, independent nation.

This event was organized by Faculty of Engineering and Pharmacy, MBA of YTC, Satara. Mr. Borate P. G. (Civil Engineering Department) along with Mr. Chavan V. (Physical Director, YTC) were worked as Faculty coordinators for this programme who have arranged this programme and conducted the programme smoothly from start to end with thanking to all present audience and dignitaries.

Campus Director Dr. Mr. V. K. Redasani sir, in presence of Associate Director, Mr. R.D.Mohite sir addressed the Pledge of Unity to all present faculties and students with following Pledge words:

"I solemnly pledge that I dedicate myself to preserve the unity, integrity and security of the nation and also strive hard to spread this message among my fellow countrymen. I take this pledge in the spirit of unification of my country which was made possible by the vision and actions of Sardar Vallabhbhai Patel."