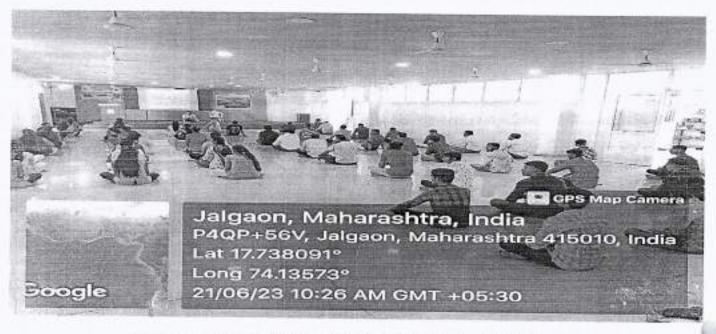

# SAHAJ YOGA INTRODUCTORY PROGRAMME OF MEDITATION AND SELF-REALIZATION BY AWAKING INNER POWEER

Day and Date -Tuesday and 18/10/2022

Time: 3.00 pm to 5:00 pm

Venue: Yellow Seminar Hall

Name of the Resource Person: Mrs. Pooja Shah

Designation:-Yoga Teacher

Work Experience: 10 Years of vast experience as a Yoga Teacher

Topic for the session: Sahaj Yoga Introductory Programme of Meditation and self-Realization by awaking our inner power.

Content of the session:-Yoga is an ancient practice that builds strength and awareness and brings together the mind and body. It includes breathing exercises, meditation and asana or poses that stretch and flex various muscle groups. Thease asana are designed to encourage relaxation and reduce stress. There are different kinds of yoga practices There are different kinds of yoga practices. There are beginner classes in every style and modification in every yoga pose make it possible for anyone to start. So whether you have sedentary life style or you are a professional athlete, size and fitness levels do not matter. Discussed outcomes of yoga practices,