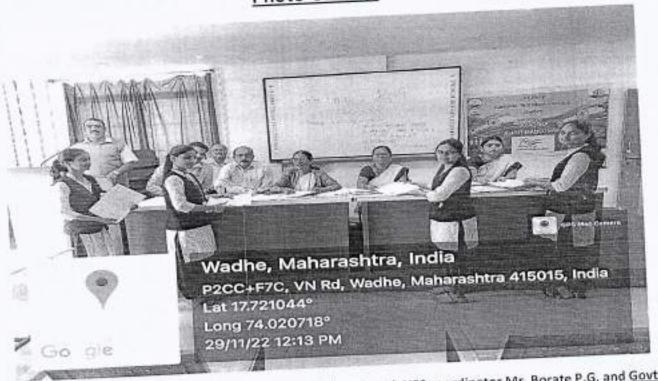

#### NSS ACTIVITY

National Unity Day Report

Pay" along with "Unity Run" and "Unity Pledge" on 31 October 2022, on the occasion of 147° Birth Anniversary of Mr. Vallabhbhai Jhaverbhai Patel (31 October 1875), popularly known as Sardar and also Iron Man of independent India. He was an Indian statesman. He served as the first deputy Prime Minister of India from 1947 to 1950. He was an Indian barrister and a senior leader of the Indian National Congress who played a leading role in the country's struggle for independence and guided its integration into a united, independent nation.

This event was organized by Faculty of Engineering and Pharmacy, MBA of YTC, Satara. Mr. Borate P. G. (Civil Engineering Department) along with Mr. Chavan V. (Physical Director, YTC) were worked as Faculty coordinators for this programme who have arranged this programme and conducted the programme smoothly from start to end with thanking to all present audience and dignitaries.

Campus Director Dr. Mr. V. K. Redasani sir, in presence of Associate Director, Mr. R.D.Mohite sir addressed the Pledge of Unity to all present faculties and students with following Pledge words:

"I solemnly pledge that I dedicate myself to preserve the unity, integrity and security of the nation and also strive hard to spread this message among my fellow countrymen. I take this pledge in the spirit of unification of my country which was made possible by the vision and actions of Sardar Vallabhbhai Patel."