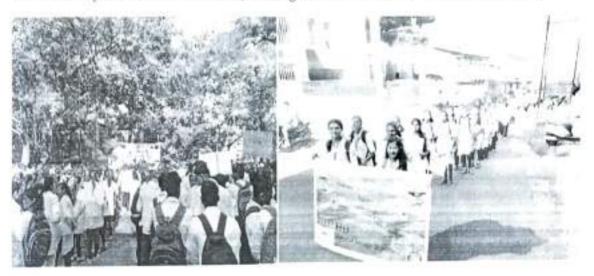

#### Notice

NSS Unit of Yashoda Technical Campus, Faculty of Pharmacy & Civil Hospital, Satara jointly organized AIDS awareness rally on the occasion of the National AIDS Day on 1<sup>St</sup> December 2022 from civil Hospital, Satara. All the NSS volunteer hereby informed that to be present at college premises at 7:30 AM on 1<sup>St</sup> December 2022 for a rally. Bus facility will be provided by the college. Attendance of all NSS volunteers is compulsory & is going to be monitored.

#### Report of NSS activity 2022-23

Civil Hospital, Satara organized AIDS awareness rally on the occasion of International AIDS day on 1st December. NSS Unit of Yashoda Technical Campus, Faculty of Pharmacy (D.Pharm & B.Pharm) participated in Rally. Rally was started from Civil Hospital after taking preamble also after some speeches delivered by Civil surgeon. Rally ended at Gandhi Maidan Rajawada. 100 students of Yashoda Technical Campus, Faculty of Pharmacy (D.Pharm & B.Pharm) actively participated in Rally. In this event student volunteers made an attempt to raise awareness about HIV/AIDS & socialize what their symptoms how they are prevented. Event was coordinated by Prof. Vishal R. Mohite, Ms. Sagarika M. Paradeshi & Prof Ashish I. Thorat.