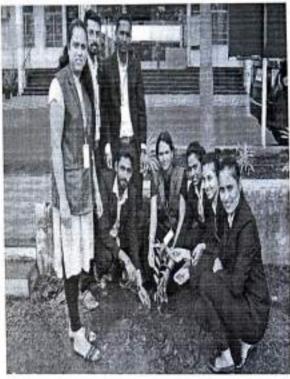

Students also take a pledge to plant at least 2 plants and nurture then in well manner. Also this activity is very inspiring and social so that they were so involved into it.

YSPM's YASHODA TECHNICAL CAMPUS, SATARA FACULTY OF MCA

## Photos of Event:

FACTURY OF MER

Yashoda Technical Campus, O. D.
YS PARS PASHODA TECHNICAL CAMPUS, SATARA
FACULTY OF MCA