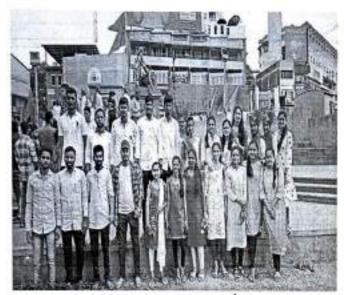

# Yoga Day Celebration

International Yoga Day is celebrated every year on 21 June to raise awareness worldwide about the benefits of Yoga in daily life. Yoga brings balance between body, soul and mind. It helps us to understand the purpose of life and how to survive in the changing environment. Today, on 21st June 2022, Yashoda Technical Campus celebrated 8th International Yoga Day. It was attended by Campus Directors, Teachers and Students from different departments with great enthusiasm.

The event began with a brief introduction on Yoga Day by Dr. Rajashri Chavan along with some prayers in remembrance on Shri Patanjali Muni. Warm up exercises were taken and all the faculties and students practiced & performed sitting and standing asanas, importance of these were explained simultaneously. All Faculties, Staff and children were taught the importance of Yoga in their life & how to maintain the harmony between body and mind. The students discussed the importance of yoga and also exhibited yoga postures and promised to introduce this activity in their daily lives.

The celebration concluded with the speech of our Dr. Rajashri Chavan Madam. She encouraged faculties and students to practice regular yoga to remain fit and improve concentration.

H. O. D. YSPM's YASHODA TECHNICAL CAMPUS, SATARA FACULTY OF MCA