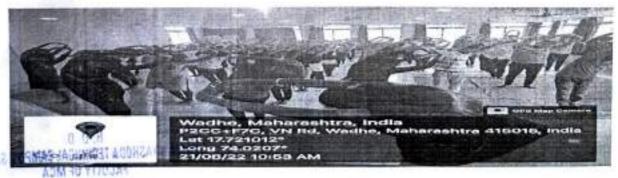

# Yoga Day Celebration

International Yoga Day is celebrated every year on 21 June to raise awareness worldwide about the benefits of Yoga in daily life. Yoga brings balance between body, soul and mind. It helps us to understand the purpose of life and how to survive in the changing environment. Today, on 21st June 2022, Yashoda Technical Campus celebrated 8th International Yoga Day. It was attended by Campus Directors, Teachers and Students from different departments with great enthusiasm.

The event began with a brief introduction on Yoga Day by Dr. Rajashri Chavan along with some prayers in remembrance on Shri Patanjali Muni. Warm up exercises were taken and all the faculties and students practiced & performed sitting and standing asanas, importance of these were explained simultaneously. All Faculties, Staff and children were taught the importance of Yoga in their life & how to maintain the harmony between body and mind. The students discussed the importance of yoga and also exhibited yoga postures and promised to introduce this activity in their daily lives.

The celebration concluded with the speech of our Dr. Rajashri Chavan Madam. She encouraged faculties and students to practice regular yoga to remain fit and improve concentration.

H. O. D. YSPM's YASHODA TECHNICAL CAMPUS, SATARA FACULTY OF MCA