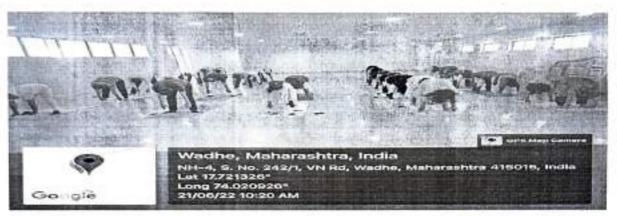

# Yoga Day Celebration

International Yoga Day is celebrated every year on 21 June to raise awareness worldwide about the benefits of Yoga in daily life. Yoga brings balance between body, soul and mind. It helps us to understand the purpose of life and how to survive in the changing environment. Today, on 21st June 2022, Yashoda Technical Campus celebrated 8th International Yoga Day. It was attended by Campus Directors, Teachers and Students from different departments with great enthusiasm.

The event began with a brief introduction on Yoga Day by Dr. Rajashri Chavan along with some prayers in remembrance on Shri Patanjali Muni. Warm up exercises were taken and all the faculties and students practiced & performed sitting and standing asanas, importance of these were explained simultaneously. All Faculties, Staff and children were taught the importance of Yoga in their life & how to maintain the harmony between body and mind. The students discussed the importance of yoga and also exhibited yoga postures and promised to introduce this activity in their daily lives.

The celebration concluded with the speech of our Dr. Rajashri Chavan Madam. She encouraged faculties and students to practice regular yoga to remain fit and improve concentration.

H. O. D. YSPM's YASHODA TECHNICAL CAMPUS, SATARA FACULTY OF MCA