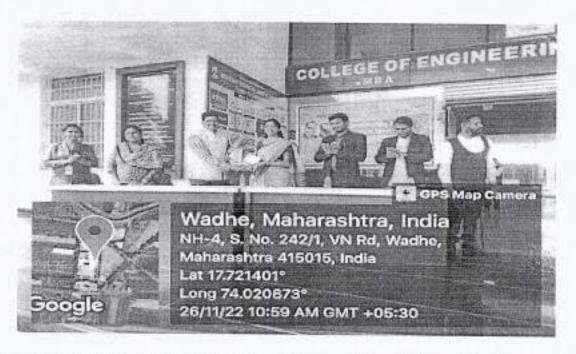

#### NSS ACTIVITY

National Unity Day Report

Pay" along with "Unity Run" and "Unity Pledge" on 31 October 2022, on the occasion of 147° Birth Anniversary of Mr. Vallabhbhai Jhaverbhai Patel (31 October 1875), popularly known as Sardar and also Iron Man of independent India. He was an Indian statesman. He served as the first deputy Prime Minister of India from 1947 to 1950. He was an Indian barrister and a senior leader of the Indian National Congress who played a leading role in the country's struggle for independence and guided its integration into a united, independent nation.

This event was organized by Faculty of Engineering and Pharmacy, MBA of YTC, Satara. Mr. Borate P. G. (Civil Engineering Department) along with Mr. Chavan V. (Physical Director, YTC) were worked as Faculty coordinators for this programme who have arranged this programme and conducted the programme smoothly from start to end with thanking to all present audience and dignitaries.

Campus Director Dr. Mr. V. K. Redasani sir, in presence of Associate Director, Mr. R.D.Mohite sir addressed the Pledge of Unity to all present faculties and students with following Pledge words:

"I solemnly pledge that I dedicate myself to preserve the unity, integrity and security of the nation and also strive hard to spread this message among my fellow countrymen. I take this pledge in the spirit of unification of my country which was made possible by the vision and actions of Sardar Vallabhbhai Patel."