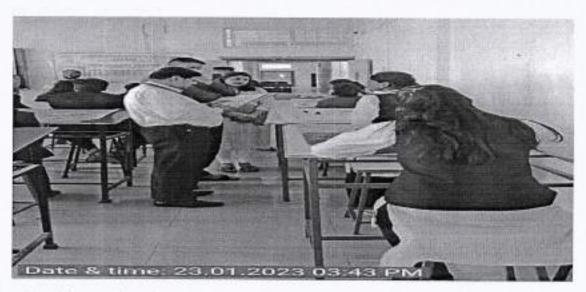

#### NSS ACTIVITY

National Unity Day Report

Pay" along with "Unity Run" and "Unity Pledge" on 31 October 2022, on the occasion of 147° Birth Anniversary of Mr. Vallabhbhai Jhaverbhai Patel (31 October 1875), popularly known as Sardar and also Iron Man of independent India. He was an Indian statesman. He served as the first deputy Prime Minister of India from 1947 to 1950. He was an Indian barrister and a senior leader of the Indian National Congress who played a leading role in the country's struggle for independence and guided its integration into a united, independent nation.

This event was organized by Faculty of Engineering and Pharmacy, MBA of YTC, Satara. Mr. Borate P. G. (Civil Engineering Department) along with Mr. Chavan V. (Physical Director, YTC) were worked as Faculty coordinators for this programme who have arranged this programme and conducted the programme smoothly from start to end with thanking to all present audience and dignitaries.

Campus Director Dr. Mr. V. K. Redasani sir, in presence of Associate Director, Mr. R.D.Mohite sir addressed the Pledge of Unity to all present faculties and students with following Pledge words:

"I solemnly pledge that I dedicate myself to preserve the unity, integrity and security of the nation and also strive hard to spread this message among my fellow countrymen. I take this pledge in the spirit of unification of my country which was made possible by the vision and actions of Sardar Vallabhbhai Patel."