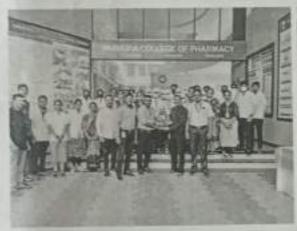

#### Report of NSS activity 2022-23

Civil Hospital, Satara organized AIDS awareness rally on the occasion of International AIDS day on 1st December. NSS Unit of Yashoda Technical Campus, Faculty of Pharmacy (D.Pharm & B.Pharm) participated in Rally. Rally was started from Civil Hospital after taking preamble also after some speeches delivered by Civil surgeon. Rally ended at Gandhi Maidan Rajawada. 100 students of Yashoda Technical Campus, Faculty of Pharmacy (D.Pharm & B.Pharm) actively participated in Rally. In this event student volunteers made an attempt to raise awareness about HIV/AIDS & socialize what their symptoms how they are prevented. Event was coordinated by Prof. Vishal R. Mohite, Ms. Sagarika M. Paradeshi & Prof Ashish I. Thorat.

On behalf of Yashoda Technical Campus, Faculty of Pharmacy, The Activity is coordinated by Mr.Vishal R. Mohite, Asst. Professor, NSS Officer under the valuable and precious guidance of B.Pharm HOD Mr. A.M. Bhagwat and Principal Dr. V. K. Redasani.