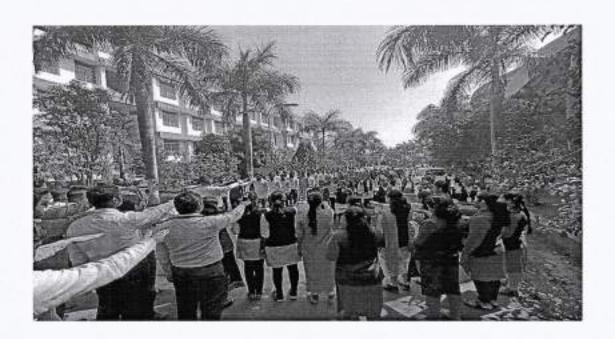

#### NSS ACTIVITY

National Unity Day Report

Pay" along with "Unity Run" and "Unity Pledge" on 31 October 2022, on the occasion of 147° Birth Anniversary of Mr. Vallabhbhai Jhaverbhai Patel (31 October 1875), popularly known as Sardar and also Iron Man of independent India. He was an Indian statesman. He served as the first deputy Prime Minister of India from 1947 to 1950. He was an Indian barrister and a senior leader of the Indian National Congress who played a leading role in the country's struggle for independence and guided its integration into a united, independent nation.

This event was organized by Faculty of Engineering and Pharmacy, MBA of YTC, Satara. Mr. Borate P. G. (Civil Engineering Department) along with Mr. Chavan V. (Physical Director, YTC) were worked as Faculty coordinators for this programme who have arranged this programme and conducted the programme smoothly from start to end with thanking to all present audience and dignitaries.

Campus Director Dr. Mr. V. K. Redasani sir, in presence of Associate Director, Mr. R.D.Mohite sir addressed the Pledge of Unity to all present faculties and students with following Pledge words:

"I solemnly pledge that I dedicate myself to preserve the unity, integrity and security of the nation and also strive hard to spread this message among my fellow countrymen. I take this pledge in the spirit of unification of my country which was made possible by the vision and actions of Sardar Vallabhbhai Patel."