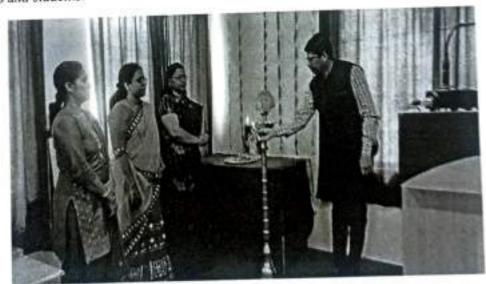

International Women's Day was celebrated at Yashoda Technical Campus, YSPM, Satara on 08 March 2023, at Civil seminar hall under ICC (Internal complaint committee) of YSPM campus Chief Guest for program was Hon. Adv. Manisha V. Barge, Satara District Coordinator, and Maharashtra State Commission for Women, Mumbai and Dr. Vivek Redasani, Director, YSPM.

The program started with lighting the lamp and Goddess Saraswathi pooja, and the Guest Adv Manisha V. Barge, gave guest lecture on "Sexual Harassment of Women at Workplace (prevention, prohibition, and redressal)" with some simple example. And also, she spoke important of ICC, and its formation in campus. Session also proceeded with queries from staff members and students.

Lighting the Lamp and Goddess Saraswathi Pooja by all the dignitaries

Principal

Yeshoda Technical Campus

DIRECTOR ulty Of Pharmacy

hoda Technical Campus

Satara