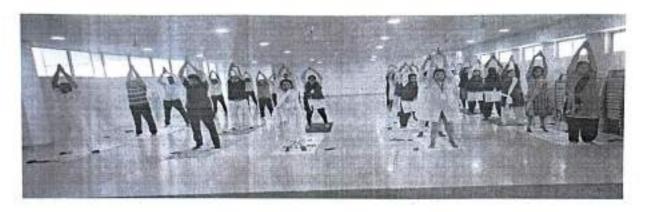

# Yoga Day Celebration

International Yoga Day is celebrated every year on 21 June to raise awareness worldwide about the benefits of Yoga in daily life. Yoga brings balance between body, soul and mind. It helps us to understand the purpose of life and how to survive in the changing environment. Today, on 21st June 2022, Yashoda Technical Campus celebrated 8th International Yoga Day. It was attended by Campus Directors, Teachers and Students from different departments with great enthusiasm.

The event began with a brief introduction on Yoga Day by Dr. Rajashri Chavan along with some prayers in remembrance on Shri Patanjali Muni. Warm up exercises were taken and all the faculties and students practiced & performed sitting and standing asanas, importance of these were explained simultaneously. All Faculties, Staff and children were taught the importance of Yoga in their life & how to maintain the harmony between body and mind. The students discussed the importance of yoga and also exhibited yoga postures and promised to introduce this activity in their daily lives.