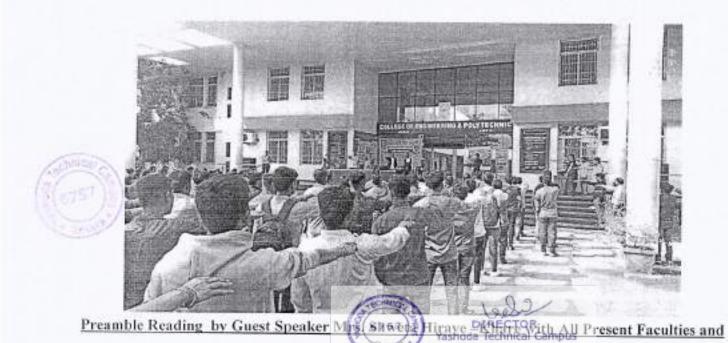

#### NSS ACTIVITY

National Unity Day Report

Pay" along with "Unity Run" and "Unity Pledge" on 31 October 2022, on the occasion of 147° Birth Anniversary of Mr. Vallabhbhai Jhaverbhai Patel (31 October 1875), popularly known as Sardar and also Iron Man of independent India. He was an Indian statesman. He served as the first deputy Prime Minister of India from 1947 to 1950. He was an Indian barrister and a senior leader of the Indian National Congress who played a leading role in the country's struggle for independence and guided its integration into a united, independent nation.

This event was organized by Faculty of Engineering and Pharmacy, MBA of YTC, Satara. Mr. Borate P. G. (Civil Engineering Department) along with Mr. Chavan V. (Physical Director, YTC) were worked as Faculty coordinators for this programme who have arranged this programme and conducted the programme smoothly from start to end with thanking to all present audience and dignitaries.

Campus Director Dr. Mr. V. K. Redasani sir, in presence of Associate Director, Mr. R.D.Mohite sir addressed the Pledge of Unity to all present faculties and students with following Pledge words:

"I solemnly pledge that I dedicate myself to preserve the unity, integrity and security of the nation and also strive hard to spread this message among my fellow countrymen. I take this pledge in the spirit of unification of my country which was made possible by the vision and actions of Sardar Vallabhbhai Patel."