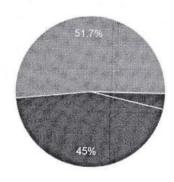

| Maximum Marks                  | 10          |
|--------------------------------|-------------|
| Baseline marks(%)              | 60          |
| Student Strength               | 6           |
| No of students achiving target | 2           |
| Percentage                     | 33.33333333 |
| Attainment Level               | 3           |