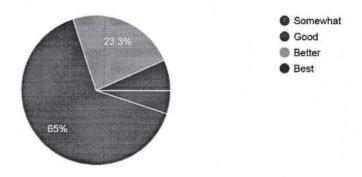

| Maximum Marks                  | 35          |
|--------------------------------|-------------|
| Baseline marks(%)              | 60          |
| Student Strength               | 6           |
| No of students achiving target | 2           |
| Percentage                     | 33.33333333 |
| Attainment Level               | 3           |