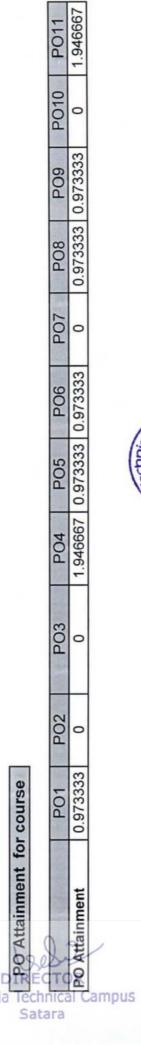

| Attainment for course | r course |     |      |      |     |      |     |      |      |      |      |
|-----------------------|----------|-----|------|------|-----|------|-----|------|------|------|------|
|                       | P01      | P02 | P03  | PO4  | PO5 | POR  | DO7 | 000  | 000  | 0700 | 0    |
| PO Affainment         | 1 00     |     | 00,  |      | 00  | 3    | 5   | 007  | 202  | 2010 | PO11 |
| - Cottaminent         | 08.1     | 0   | 1.96 | 0.98 | 0   | 1.96 | 0   | 1.96 | 0.98 | c    | 1 06 |