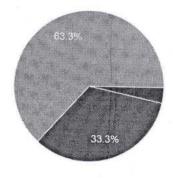

| Maximum Marks                  | 5           |
|--------------------------------|-------------|
| Baseline marks(%)              | 60          |
| Student Strength               | 6           |
| No of students achiving target | 2           |
| Percentage                     | 33.33333333 |
| Attainment Level               | 3           |